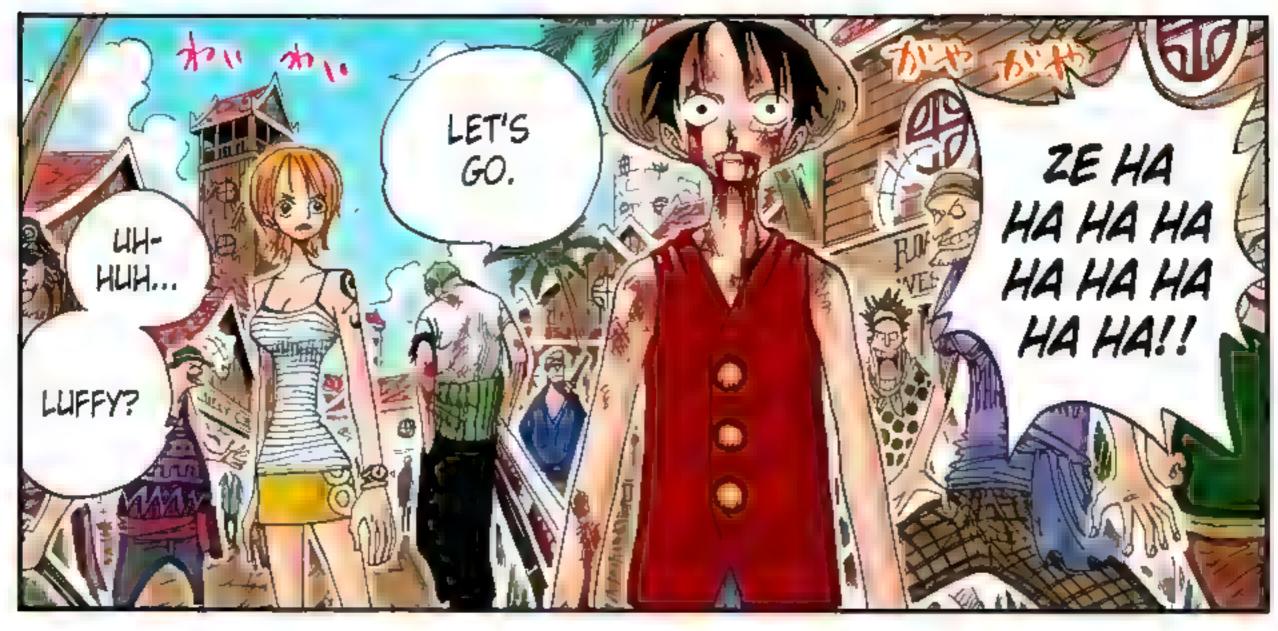

First printing, January 2010 Ninth printing, August 2016

onkey D. Luffy started out as V just a kid with a dream—to become the greatest pirate in history! Stirred by the tales of pirate "Red-Haired" Shanks, Luffy vowed to become a pirate himself. That was before the enchanted Devil Fruit gave Luffy the power to stretch like rubber, at the cost of being unable to swim—a serious handicap for an aspiring sea dog. Undeterred, Luffy set out to sea and recruited some crewmates: master swordsman Zoro; treasure-hunting thief Nami; lying sharpshooter Usopp; the high kicking chef Sanji; and the latest addition, Chopper—the walkin' talkin' reindeer doctor.

Luffy and crew fight to help Princess Vivi save her war-torn and drought-ravaged kingdom from the evil Sir Crocodile and his secret criminal organization, the Baroque Works. But Crocodile's true objective was to get his hands on the most destructive weapon of the ancient world, Pluton! With such a weapon, world domination would be his! After numerous hair-raising battles, Crocodile and Baroque Works are defeated and the kingdom is saved. The people rejoice and Luffy and the others recover from their wounds. But there is little time to rest as the Marines are hot on their tail! So Luffy and crew bid farewell to Vivi and set sail once more. Their hears are heavy, but they all find solace in the friendship that remains forever in their hearts.